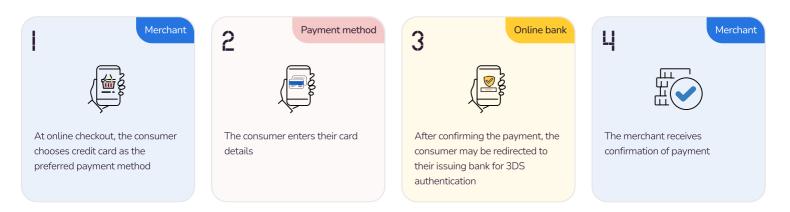

payments</li> <li>Refunds</li> <li>Partial refunds</li> <li>Multiple partial refunds</li> <li>Payment assurance</li> <li>Chargeback risk</li> </ul> |                                                                                                                                                                                            |
|                                                     | Mexico, Peru, Chile<br>Global                                                                                                                                                                      | Brazil, Argentina, Colombia,<br>Mexico, Peru, Chile<br>Global Processing<br>Settlement<br>45 seconds ⊘ Recurring<br>⊗ One-click<br>⊘ Refunds<br>⊘ Partial ref<br>⊗ Multiple p<br>⊗ Payment |

## How it works?